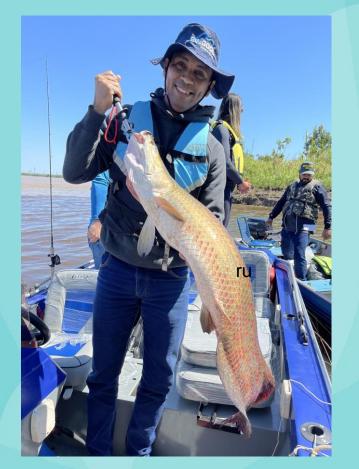

## WHAT KINDS OF FISH CAN WE FIND IN HERE?

-> Flood Season: Dourado, Surubim, Pirarara, Jáu-barba Chata, Arapaima and Filhote.

#### **December / April**

 Dry Season: all the fish from the Amazon basin.

May/November