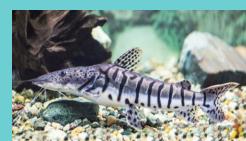

## WHAT KINDS OF FISH CAN WE FIND IN HERE?

-> Flood Season: Dourado, Surubim, Pirarara, Jáu-barba Chata, Arapaima and Filhote.

#### **December / April**

 Dry Season: all the fish from the Amazon basin.

May/November