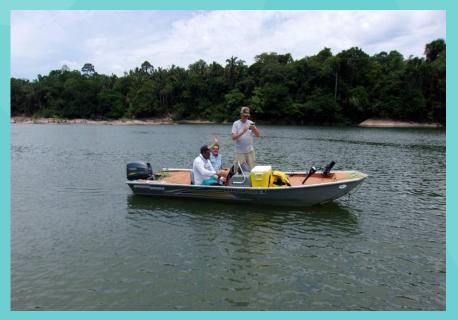

## **HOW TO GET HERE**

BRASÍLIA TO PORTO VELHO 01 2h 30 flight SÃO PAULO TO PORTO **VELHO** 02 3h20 fight MANAUS TO PORTO VELHO 03 1h10 flight

## WHAT DO WE OFFER



#### TRANSPORTATION

1 boat - 25 to 40 hp motor + 1 boat pilot + 10,56 gallons (40L) gas per day Free water, soda and beer! ACCOMODATION

Comfortable double suite with air conditioner, bathroom, bath towels and bed sheets.

## REQUIREMENTS

#### I WEARING LIFE PRESERVER ON THE BOAT FULL TIME

2 RESPECTING THE SECURITY RULES IMPOSED BY BRAZILIAN MARINE.

HAVING AN AMATEUR FISHING Wallet

3

# WE RENT FISHING EQUIPMENT!

### ARTIFICIAL BAITS, FISHING RODS AND REELS.







## THE BINGOOL FISHING EXPERIENCE





# **2 FISHERMEN PER BOAT**

# **ONE GUIDE**

TO GUARANTEE YOUR SAFETY AND ALSO, PROVIDE A PERSONALIZED TREATMENT.



## WHAT KINDS OF FISH CAN WE FIND IN HERE?

-> Flood Season: Dourado, Surubim, Pirarara, Jáu-barba Chata, Arapaima and Filhote.

#### **December / April**



 Dry Season: all the fish from the Amazon basin.

May/November





#### **3-DAY PACKAGE**

DEPARTURE FROM THE HOTEL AT 6H3O A.M TO MADEIRA RIVER AT 7H15 A.M TO START FISHING THE LEATHER FISHES. LUNCH ON THE BOAT OR AT THE JACI'S FLOATING. LEAVE AT 5 P.M TO ARRIVE AT 6 P.M IN THE HOTEL. FREE NIGHT.

**DAY 2** 

DAY 3

**DAY** 

DEPARTURE FROM THE HOTEL AT 6 A.M TO ARRIVE AT SAMUEL'S Hydroelectric plant an hour later (7 A.M). Tucunaré's Fishing and lunch on the boat. Return at 5 p.m (1 hour Trip) to the hotel; free Nig