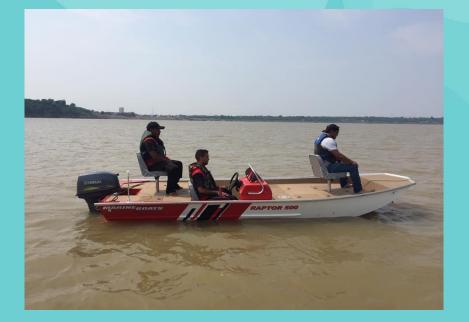

## **HOW TO GET HERE**

BRASÍLIA TO PORTO VELHO 01 2h 30 flight SÃO PAULO TO PORTO **VELHO** 02 3h20 fight MANAUS TO PORTO VELHO 03 1h10 flight

## WHAT DO WE OFFER



#### TRANSPORTATION

1 boat - 25 to 40 hp motor + 1 boat pilot + 10,56 gallons (40L) gas per day Free water, soda and beer! ACCOMODATION

Comfortable double suite with air conditioner, bathroom, bath towels and bed sheets.

## REQUIREMENTS

#### I WEARING LIFE PRESERVER ON THE BOAT FULL TIME

2 RESPECTING THE SECURITY RULES IMPOSED BY BRAZILIAN MARINE.

HAVING AN AMATEUR FISHING Wallet

3

# WE RENT FISHING EQUIPMENT!

### ARTIFICIAL BAITS, FISHING RODS AND REELS.







## THE BINGOOL FISHING EXPERIENCE





# **2 FISHERMEN PER BOAT**

# **ONE GUIDE**

TO GUARANTEE YOUR SAFETY AND ALSO, PROVIDE A PERSONALIZED TREATMENT.



## WHAT KINDS OF FISH CAN WE FIND IN HERE?

-> Flood Season: Dourado, Surubim, Pirarara, Jáu-barba Chata, Arapaima and Filhote.

#### **December / April**



 Dry Season: all the fish from the Amazon basin.

May/November





#### **3-DAY PACKAGE**

DEPARTURE FROM THE HOTEL AT 6H3O A.M TO MADEIRA RIVER AT 7H15 A.M TO START FISHING THE LEATHER FISHES. LUNCH ON THE BOAT OR AT THE JACI'S FLOATING. LEAVE AT 5 P.M TO ARRIVE AT 6 P.M IN THE HOTEL. FREE NIGHT.

**DAY 2** 

DAY 3

**DAY** 

DEPARTURE FROM THE HOTEL AT 6 A.M TO ARRIVE AT SAMUEL'S Hydroelectric plant an hour later (7 A.M). Tucunaré's Fishing and lunch on the boat. Return at 5 p.m (1 hour Trip) to the hotel; free N