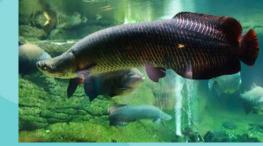

## WHAT KINDS OF FISH CAN WE FIND IN HERE?

-> Flood Season: Dourado, Surubim, Pirarara, Jáu-barba Chata, Arapaima and Filhote.

#### **December / April**

 Dry Season: all the fish from the Amazon basin.

May/November